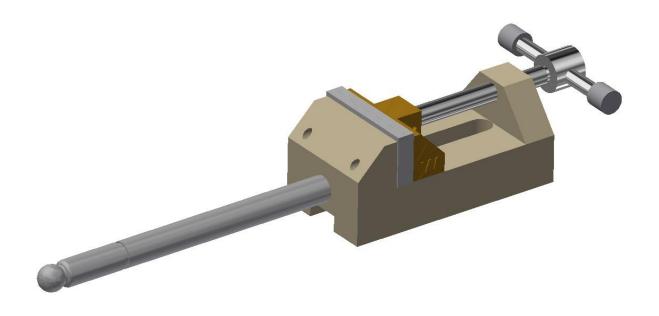

## Year 2 - SEM1: Engineering: Tutorial 9

Copy the Vice folder from the Q Drive to your student drive. Or download the files from the website. Assembly the parts provided to create the vice assembly as shown below. *Ensure that the first part inserted in the assembly is placed at the origin and grounded.* 